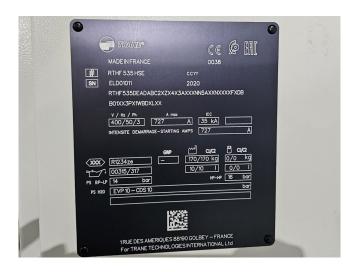

### **Specifications**

| Brand                | Trane                |
|----------------------|----------------------|
| Туре                 | RTHF 535 HSE (Brand  |
|                      | new)                 |
| Product type         | Water Cooled Chiller |
| Capacity kW          | 1810,0               |
| Capacity Tons        | 514,7                |
| Refrigerant          | Freon                |
| Refrigerant Type     | R1234ze              |
| Weight in kg.        | 9959                 |
| Sizes                | 4800x1800x2200 mm    |
|                      | (LxWxH)              |
| Compressor(s) type & | 2x Trane CHHC1C2D0P0 |
| model                |                      |
| Display              | Trane TD7            |
| Remarks              | Y.o.b. 2020          |
| Stock                | 2                    |

# **Used Trane RTHF 535 HSE (Brand new)**

New Trane RTHF 535 HSE XStream water cooled chiller on R1234ze build in 2020. Complete with 2 Trane CHHC1C2D0P0 screw compressors each with a Trane TR200 frequency drive, Trane CDS C550A shell and tube condensor, shell and tube evaporator and a control panel with a Trane TD7 colour display.