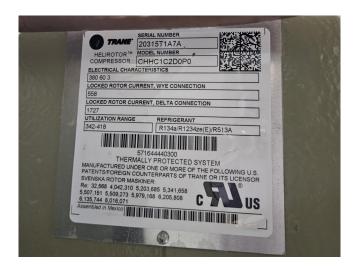

### **Specifications**

| Brand                | Trane                |
|----------------------|----------------------|
| Туре                 | RTHF 535 HSE (Brand  |
|                      | new)                 |
| Product type         | Water Cooled Chiller |
| Capacity kW          | 1810,0               |
| Capacity Tons        | 514,7                |
| Refrigerant          | Freon                |
| Refrigerant Type     | R1234ze              |
| Weight in kg.        | 9959                 |
| Sizes                | 4800x1800x2200 mm    |
|                      | (LxWxH)              |
| Compressor(s) type & | 2x Trane CHHC1C2D0P0 |
| model                |                      |
| Display              | Trane TD7            |
| Remarks              | Y.o.b. 2020          |
| Stock                | 2                    |

# **Used Trane RTHF 535 HSE (Brand new)**

New Trane RTHF 535 HSE XStream water cooled chiller on R1234ze build in 2020. Complete with 2 Trane CHHC1C2D0P0 screw compressors each with a Trane TR200 frequency drive, Trane CDS C550A shell and tube condensor, shell and tube evaporator and a control panel with a Trane TD7 colour display.