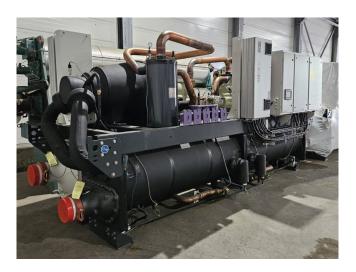

# **Used Trane RTHF 535 HSE (Brand new)**

New Trane RTHF 535 HSE XStream water cooled chiller on R1234ze build in 2020. Complete with 2 Trane CHHC1C2D0P0 screw compressors each with a Trane TR200 frequency drive, Trane CDS C550A shell and tube condensor, shell and tube evaporator and a control panel with a Trane TD7 colour display.