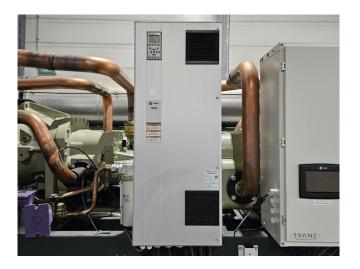

# **Used Trane RTHF 535 HSE (Brand new)**

New Trane RTHF 535 HSE XStream water cooled chiller on R1234ze build in 2020. Complete with 2 Trane CHHC1C2D0P0 screw compressors each with a Trane TR200 frequency drive, Trane CDS C550A shell and tube condensor, shell and tube evaporator and a control panel with a Trane TD7 colour display.