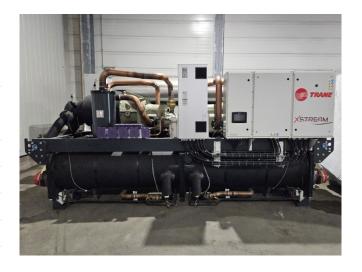

# **Trane RTHF 535 HSE (Brand new)**

# **Used Trane RTHF 535 HSE (Brand new)**

New Trane RTHF 535 HSE XStream water cooled chiller on R1234ze build in 2020. Complete with 2 Trane CHHC1C2D0P0 screw compressors each with a Trane TR200 frequency drive, Trane CDS C550A shell and tube condensor, shell and tube evaporator and a control panel with a Trane TD7 colour display.