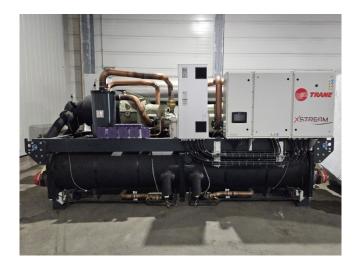

# **Trane RTHF 535 HSE (Brand new)**

# **Used Trane RTHF 535 HSE (Brand new)**

New Trane RTHF 535 HSE XStream water cooled chiller on R1234ze build in 2020. Complete with 2 Trane CHHC1C2D0P0 screw compressors each with a Trane TR200 frequency drive, Trane CDS C550A shell and tube condensor, shell and tube evaporator and a control panel with a Trane TD7 colour display.