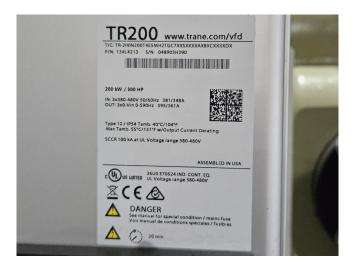

# **Used Trane RTHF 535 HSE (Brand new)**

New Trane RTHF 535 HSE XStream water cooled chiller on R1234ze build in 2020. Complete with 2 Trane CHHC1C2D0P0 screw compressors each with a Trane TR200 frequency drive, Trane CDS C550A shell and tube condensor, shell and tube evaporator and a control panel with a Trane TD7 colour display.