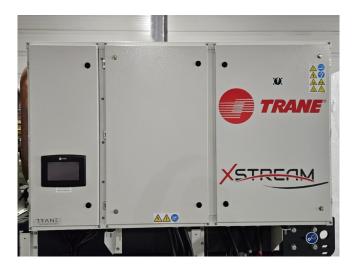

# **Used Trane RTHF 535 HSE (Brand new)**

New Trane RTHF 535 HSE XStream water cooled chiller on R1234ze build in 2020. Complete with 2 Trane CHHC1C2D0P0 screw compressors each with a Trane TR200 frequency drive, Trane CDS C550A shell and tube condensor, shell and tube evaporator and a control panel with a Trane TD7 colour display.