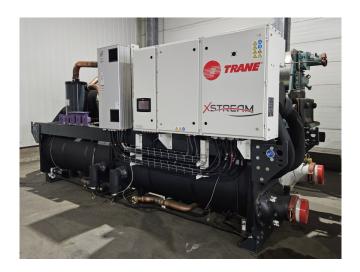

# **Trane RTHF 535 HSE (Brand new)**

# **Used Trane RTHF 535 HSE (Brand new)**

New Trane RTHF 535 HSE XStream water cooled chiller on R1234ze build in 2020. Complete with 2 Trane CHHC1C2D0P0 screw compressors each with a Trane TR200 frequency drive, Trane CDS C550A shell and tube condensor, shell and tube evaporator and a control panel with a Trane TD7 colour display.